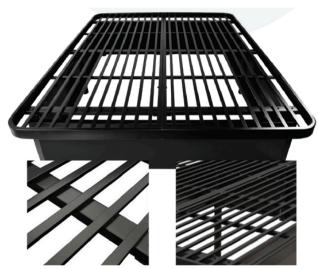

## **Platform Bed Base - King**

- · Rectangular steel slats
- Fully enclosed side panels
- · Beautiful with a modern look
- · Steel Material
- · Black powder coated steel
- Dimension: 76"W x 80"L x 16"H
- · Noise-free construction
- · Quick and intuitive assembly
- 16" height evenly spaced legs
- · 19 gauge steel and 3000lb weight capacity